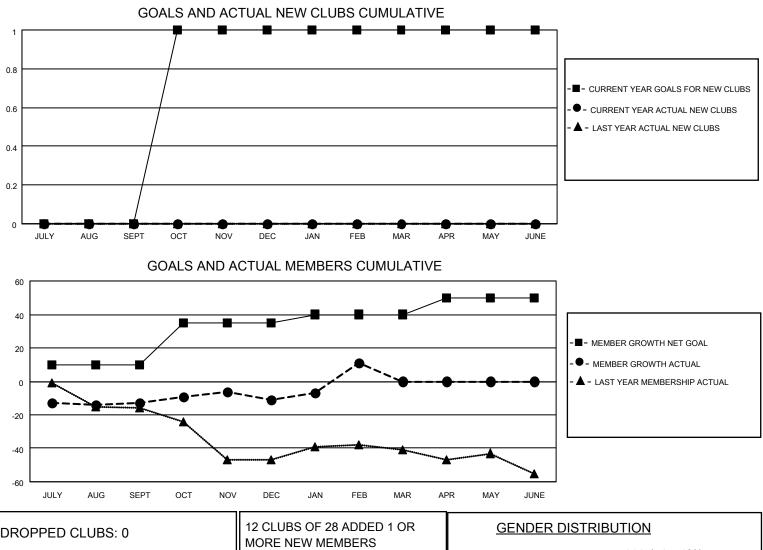

## LOCATION NEW YORK

District 20 R1

Results as of: 2/28/2023

| Clubs                 |               |           |               | Members               |                          |                         |                                                    |
|-----------------------|---------------|-----------|---------------|-----------------------|--------------------------|-------------------------|----------------------------------------------------|
| RESULTS FOR 2022-2023 |               |           |               | RESULTS FOR 2022-2023 |                          |                         |                                                    |
| QUARTER               | NEW CLUB GOAL | NEW CLUBS | DROPPED CLUBS | QUARTER               | EMBER GROWTH NET<br>GOAL | MEMBER GROWTH<br>ACTUAL | DROPPED<br>MEMBERS ACTUAL<br>(including transfers) |
| JULY/AUG/SEPT         | 0             | 0         | 0             | JULY/AUG/SEPT         | 10                       | 6                       | 17                                                 |
| OCT/NOV/DEC           | 1             | 0         | 0             | OCT/NOV/DEC           | 25                       | 11                      | 8                                                  |
| JAN/FEB/MAR           | 0             | 0         | 0             | JAN/FEB/MAR           | 5                        | 36                      | 11                                                 |
| APR/MAY/JUNE          | 0             | 0         | 0             | APR/MAY/JUNE          | 10                       | 0                       | 0                                                  |

| DROPPED CLUBS: 0 |    | MORE NEW MEMBERS          | GENDER DISTRIBUTION       |              |
|------------------|----|---------------------------|---------------------------|--------------|
|                  |    |                           | MALE                      | 416 (58.51%) |
|                  |    |                           | FEMALE                    | 295 (41.49%) |
| DROPPED MEMBERS  |    |                           | NON BINARY                | 0 (0.00%)    |
| 55054055         | 0  |                           | PREFER NOT TO ANSWER      | 0 (0.00%)    |
| DECEASED         | 3  |                           |                           |              |
| CLUB CANCELLED   | 0  | CLICK HERE FOR CUMULATIVE | TOTAL FAMILY UNIT MEMBERS | 3 125        |
| OTHER            | 33 | MEMBERSHIP DATA           |                           |              |
| TOTAL            | 36 |                           | FAMILY MEMBERS PAYING HA  | LF DUES 65   |
|                  |    |                           |                           |              |
|                  |    |                           |                           |              |